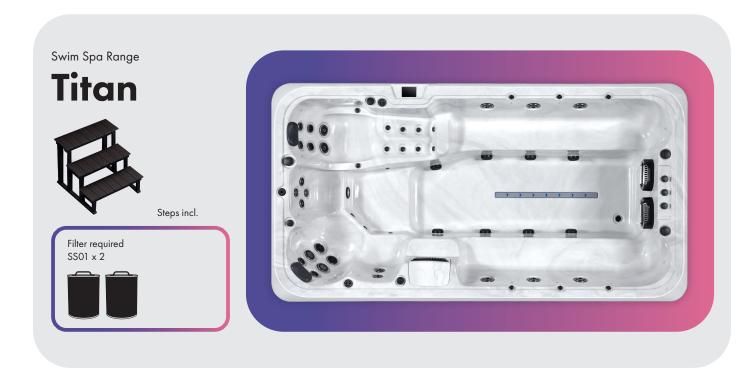

## **Acrylic & Cabinet Color**



| Specifications    |                     |                   |                         |
|-------------------|---------------------|-------------------|-------------------------|
| People            | 10                  | Dry/Wet Weight    | 1,874 lbs / 14,661 lbs  |
| Dimensions        | 169 x 89 x 47 inch  | Water Capacity    | 1,532 Gallons           |
| Total Jets        | 38                  | Insulation        | Platinum Premium Shield |
| Seat layout       | 9 seats + 1 lounger | Electrical Supply | 60 Amp / 240V           |
| LED Lighting      | 1                   | Heater            | 5.5 kw                  |
| Music System      | Bluetooth           | Pumps             | 1 x 5 BHP, 2 HP cont    |
| Water Care System | SW Ozone            |