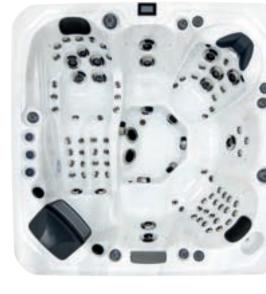

## Tahiti

Dimensions

2130 x 1650 x 870 mm

B 1 x 5 inch Jets  $\bigcirc$ 11 x 4 inch Jets Ø 23 x 2.2 inch Jets We have certified this product to the California Energy Commission in accordance with California law ſ P Power Supply Jets 35 13 Amp Heater Pumps **Circulation Pump** 2kw 1 x 2 HP 1 x 0.5HP

#### Hot tub features

People

3

Seat layout 4 seats

Insulation

Platinum Premium Shield

ð

Weight

300 kg

platinum-spas.com | 025