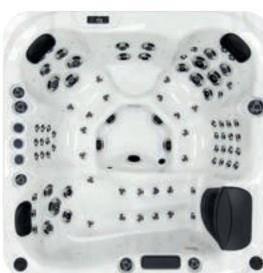

## Barcelona

P

Jets

86

2 x 7 inch Jets

People

Dimensions 2230 x 2230 x 940 mm

Weight 441 kg

ତି

Power Supply 32 Amp

Energy efficiency

\*

۳Ŷ

| Seat layout          | Insulation              | Heater | Pumps    | Circulation Pump |
|----------------------|-------------------------|--------|----------|------------------|
| 3 seats + 2 loungers | Platinum Premium Shield | 3kw    | 3 x 3 HP | 1 x 0.5HP        |

#### Hot tub features

¥≋ ∭

5

Hot tub experience

\$\* €

Lighting

Power and control **Build** quality

1

ŶĻŶ

(0)

Hydrotherapy

Water Care

<u>\_\_\_\_\_</u>