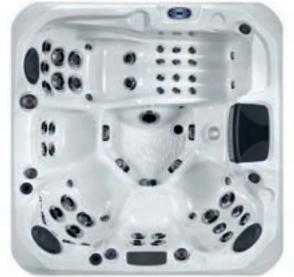

## Maximus

## Monaco

We have certified this product to the California Energy Commission in accordance with California law

5

People

Dimensions

đ Weight

2000 x 2000 x 940 mm

Jets 331 kg 53