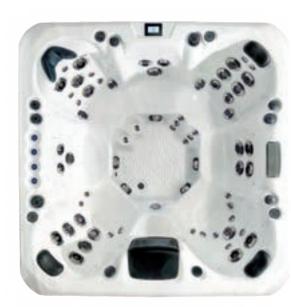

## Seville

Ø 30 x 2.2 inch Jets

We have certified this product to the California Energy Commission in accordance with California law

7

People

đ

Dimensions 2000 x 2000 x 900 mm Weight 330 kg

Energy efficiency