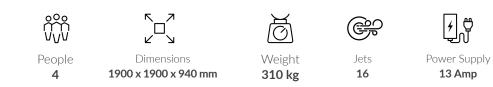

## Mykonos

۶ ۳

13 Amp

Energy efficiency

| Seat layout | Insulation              | Heater | Pumps    | Circulation Pump |
|-------------|-------------------------|--------|----------|------------------|
| 4 seats     | Platinum Premium Shield | 2kw    | 1 x 3 HP | N/A              |

#### Hot tub features