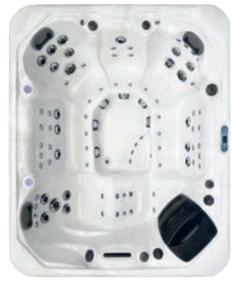

## Tahiti

Dimensions

2130 x 1650 x 870 mm

B 1 x 5 inch Jets  $\bigcirc$ 11 x 4 inch Jets Ø 23 x 2.2 inch Jets We have certified this product to the California Energy Commission in accordance with California law ſ P Power Supply Jets 35 13 Amp Heater Pumps **Circulation Pump** 2kw 1 x 2 HP 1 x 0.5HP

#### Hot tub features

People

3

Seat layout 4 seats

Insulation

Platinum Premium Shield

ð

Weight

300 kg

platinum-spas.com | 025