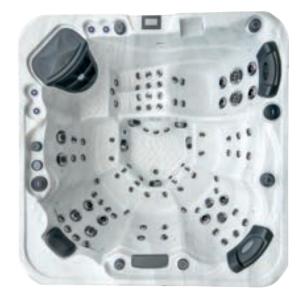

## Barcelona

P

Jets

86

2 x 7 inch Jets

People

Dimensions 2230 x 2230 x 940 mm

Weight 441 kg

ତି

Power Supply 32 Amp

Energy efficiency

\*

۳Ŷ

| Seat layout          | Insulation              | Heater | Pumps    | Circulation Pump |
|----------------------|-------------------------|--------|----------|------------------|
| 3 seats + 2 loungers | Platinum Premium Shield | 3kw    | 3 x 3 HP | 1 x 0.5HP        |