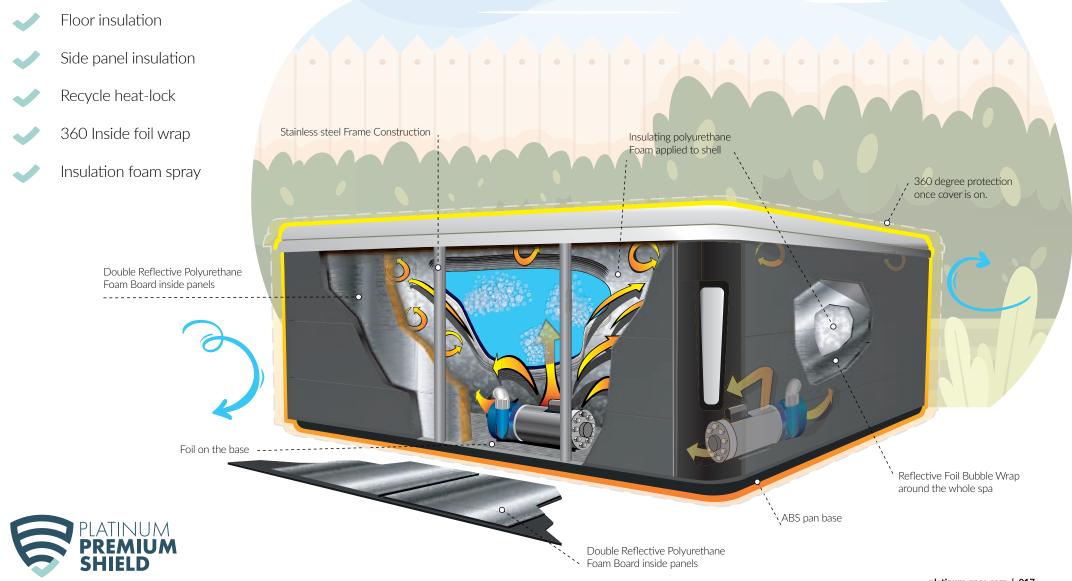

All Platinum Spas hot tubs now include the award-winning energy efficient insulation Platinum Premium Shield. This is designed by the Superior Heatlock Insulation Process (SHIP) which provides a considerable difference in the heat retained in the hot tub as well as a reduction in energy costs.

## ENERGY EFFICIENT INSULATION

## Our Platinum Premium Shield features on all Platinum Spas hot tubs.

This combines **five different types of insulation** to retain the heat within the cabinet by the **Superior Heatlock Insulation Process (SHIP)** providing a considerable difference in the heat retained in the hot tub as well as a reduction in energy costs.

By reflecting the heat back inwards, the wasted heat created by the pumps and other components can be recycled. The heat is then used to help maintain the temperature through heat transfer via the vast amount of plumbing, this assists with the overall running costs.

# PLATINUM PREMIUM Shield Explained

### **Platinum EverBase**

Platinum Spas are built from the ground up, with a rigid pan-base which is made from a tough ABS plastic that is further strengthened with fibreglass giving superb structural integrity along with longevity.

The addition of reflective insulating bubble foil acts as a thermal sock and is designed to eliminate the cold penetrating the inside of the spa by bouncing the cold away.

### **Platinum EverFrame**

Platinum Spas is designed to be used anywhere in the world and to withstand all environments. To meet these challenging demands, the spas are built with a tubular 304 grade stainless steel frame.

By using a stainless-steel frame, the spa is more stable and therefore will not expand, contract, twist or warp in changing temperatures or weather conditions that a hot tub may be subjected to.

Being tubular, EverFrame is perfectly designed to absorb and evenly disseminate the weight of the largest modern hot tub, especially with the vast volumes of water they can hold.