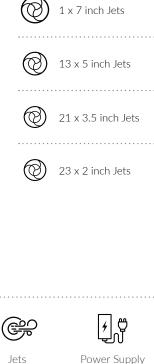

P

Jets

52

Dimensions 2230 x 2230 x 940 mm

431 kg

Energy efficiency

ĮŢ

Jets 89

Ø

Ø

Ø

 $( \bigcirc )$ 

2 x 7 inch Jets

13 x 5 inch Jets

7 x 3.5 inch Jets

67 x 2 inch Jets