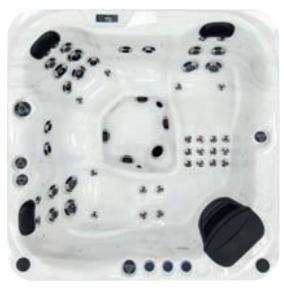

## Seville

Ø 30 x 2.2 inch Jets

We have certified this product to the California Energy Commission in accordance with California law

7

People

đ

Dimensions 2000 x 2000 x 900 mm Weight 330 kg

Energy efficiency