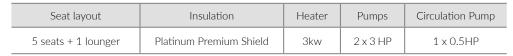

٩ļ

2000 x 2000 x 900 mm

83

œ

Jets

32 Amp

| Seat layout         | Insulation              | Heater | Pumps    | Circulation Pump |
|---------------------|-------------------------|--------|----------|------------------|
| 5 seats + 1 lounger | Platinum Premium Shield | 3kw    | 2 x 3 HP | 1 x 0.5HP        |