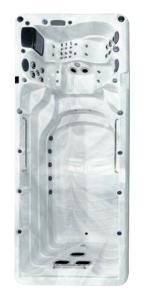

## Tahiti

Dimensions

2130 x 1650 x 870 mm

B 1 x 5 inch Jets  $\bigcirc$ 11 x 4 inch Jets Ø 23 x 2.2 inch Jets We have certified this product to the California Energy Commission in accordance with California law ſ P Power Supply Jets 35 13 Amp Heater Pumps **Circulation Pump** 2kw 1 x 2 HP 1 x 0.5HP

#### Hot tub features

People

3

Seat layout 4 seats

Insulation

Platinum Premium Shield

ð

Weight

300 kg

platinum-spas.com | 025