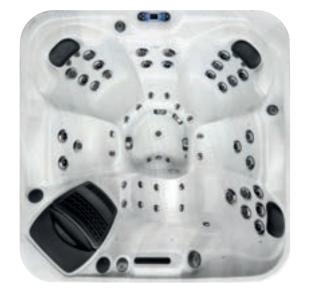

## Seville

Ø 30 x 2.2 inch Jets

We have certified this product to the California Energy Commission in accordance with California law

7

People

đ

Dimensions 2000 x 2000 x 900 mm Weight 330 kg

Energy efficiency