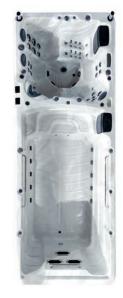

## Tahiti

Dimensions

2130 x 1650 x 870 mm

B 1 x 5 inch Jets  $\bigcirc$ 11 x 4 inch Jets Ø 23 x 2.2 inch Jets We have certified this product to the California Energy Commission in accordance with California law ſ P Power Supply Jets 35 13 Amp Heater Pumps **Circulation Pump** 2kw 1 x 2 HP 1 x 0.5HP

#### Hot tub features

People

3

Seat layout 4 seats

Insulation

Platinum Premium Shield

ð

Weight

300 kg

platinum-spas.com | 025