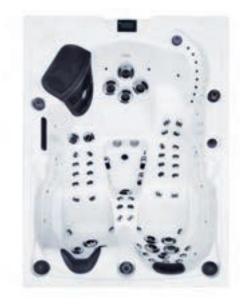

## Tahiti

Dimensions

2130 x 1650 x 870 mm

B 1 x 5 inch Jets  $\bigcirc$ 11 x 4 inch Jets Ø 23 x 2.2 inch Jets We have certified this product to the California Energy Commission in accordance with California law ſ P Power Supply Jets 35 13 Amp Heater Pumps **Circulation Pump** 2kw 1 x 2 HP 1 x 0.5HP

#### Hot tub features

People

3

Seat layout 4 seats

Insulation

Platinum Premium Shield

ð

Weight

300 kg

platinum-spas.com | 025