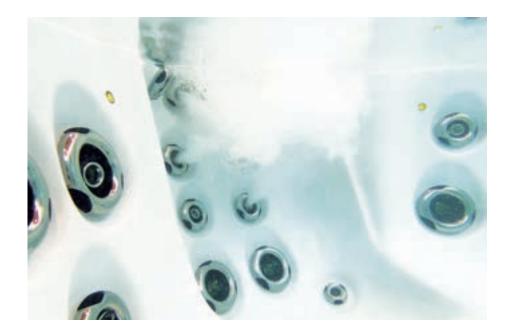

## ENERGY EFFICIENT INSULATION

## Our Platinum Premium Shield features on all Platinum Spas hot tubs.

This combines **five different types of insulation** to retain the heat within the cabinet by the **Superior Heatlock Insulation Process (SHIP)** providing a considerable difference in the heat retained in the hot tub as well as a reduction in energy costs.

By reflecting the heat back inwards, the wasted heat created by the pumps and other components can be recycled. The heat is then used to help maintain the temperature through heat transfer via the vast amount of plumbing, this assists with the overall running costs.

Image shown above is Happy Hot Tub, Deluxe range

Tested to CEC standards

The manufacturer has certified this product to the California Energy Commission in accordance with California law.

Image shown above is Barcelona Hot Tub, Premium range