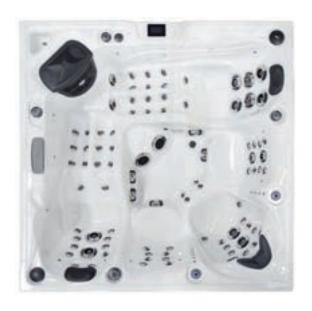

## Barcelona

P

Jets

86

2 x 7 inch Jets

People

Dimensions 2230 x 2230 x 940 mm

Weight 441 kg

ତି

Power Supply 32 Amp

Energy efficiency

\*

۳Ŷ

| Seat layout          | Insulation              | Heater | Pumps    | Circulation Pump |
|----------------------|-------------------------|--------|----------|------------------|
| 3 seats + 2 loungers | Platinum Premium Shield | 3kw    | 3 x 3 HP | 1 x 0.5HP        |