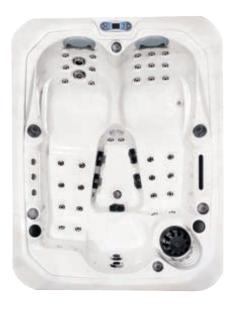

## Seville

Ø 30 x 2.2 inch Jets

We have certified this product to the California Energy Commission in accordance with California law

7

People

đ

Dimensions 2000 x 2000 x 900 mm Weight 330 kg

Energy efficiency

 $\approx$ 

۳Ŷ

48

œ

Jets

| Seat layout | Insulation              | Heater | Pumps    | Circulation Pump |
|-------------|-------------------------|--------|----------|------------------|
| 7 seats     | Platinum Premium Shield | 3kw    | 2 x 2 HP | 1 x 0.5HP        |