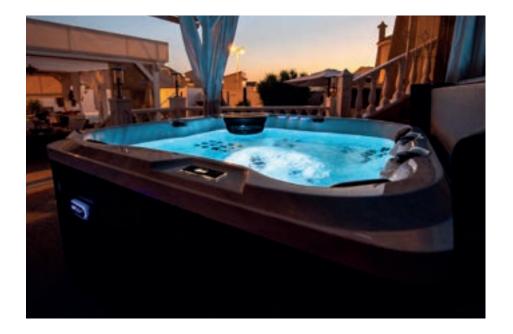

## **Platinum Liquid Effects**

Relaxation comes from many forms and there is nothing better or relaxing when looking at a waterfall or fountains and enjoying the sound they project. We have taken inspiration from these to produce a variety of Liquid Effects to enhance your soak time and relaxation. With pop up fountains and wide waterfalls offering different visual and sounds effects.

For the night time bather, we have added Platinum Illumination so you can take advantage of wonderful fountains and waterfalls as all Liquid Effect features are backlit enabling you to view the stunning dancing water.