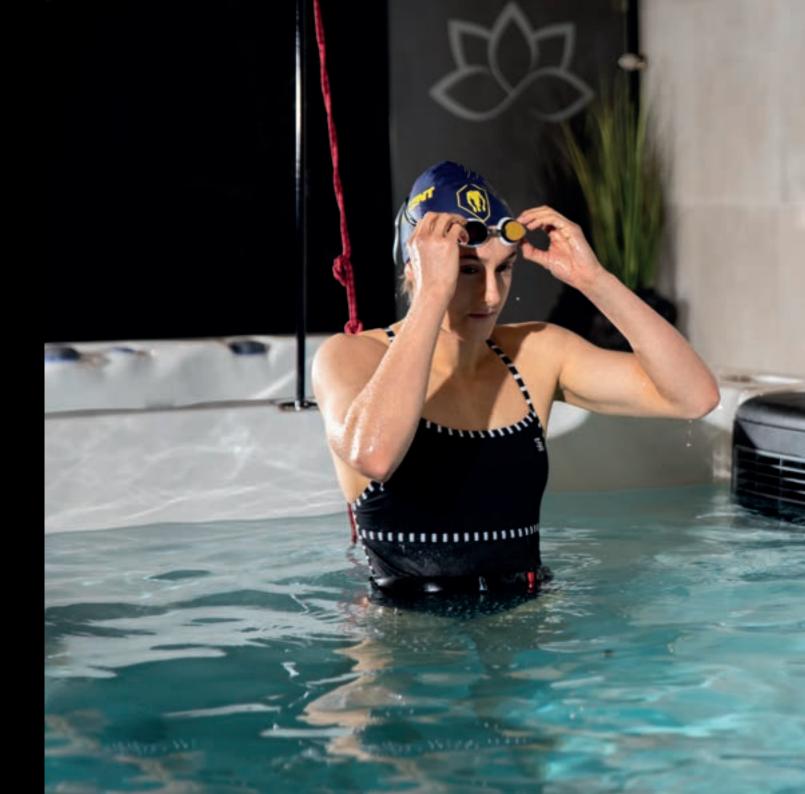

# FINDING YOUR PERFECT SWIM SPA

A swim spa can provide a number of benefits including family fun, light training, or a more strenuous workout plus plenty of space for you to relax.

### How hot does a swim spa get?

The water temperature can be set up to 40 degrees. The ideal water temperature for swimming is around 30 degrees but aquatic therapy should be up to 33 degrees. If you want to lounge in the therapy seats and relax then we recommend you set it to 37.5 degrees.

### Can someone sit in a seat whilst another person is swimming?

Yes, you may get a little wet from any splashes but sit back, relax and enjoy watching them swim or workout.