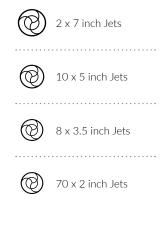

P

Jets

52

Dimensions 2230 x 2230 x 940 mm

431 kg

Energy efficiency

ĮŢ

Jets 89

Ø

Ø

Ø

 $( \bigcirc )$ 

2 x 7 inch Jets

13 x 5 inch Jets

7 x 3.5 inch Jets

67 x 2 inch Jets