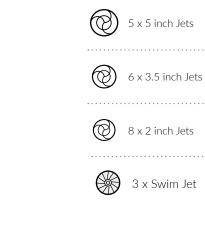

#### **SIDE PANEL AT A GLANCE**

People

3

Dimensions 5700 x 2250 x 1500 mm

Weight 1250 kg

Jets 42

Power Supply 40 Amp

| Seat layout            | Insulation              | Heater | Pumps    | S Pumps  | Circulation Pump |
|------------------------|-------------------------|--------|----------|----------|------------------|
| 2 seats +<br>1 lounger | Platinum Premium Shield | 3kw    | 1 x 3 HP | 3 x 3 HP | 1 x 1 HP         |