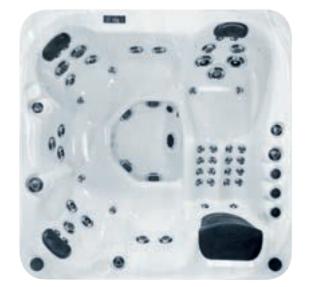

## Seville

Ø 30 x 2.2 inch Jets

We have certified this product to the California Energy Commission in accordance with California law

7

People

đ

Dimensions 2000 x 2000 x 900 mm Weight 330 kg

Energy efficiency