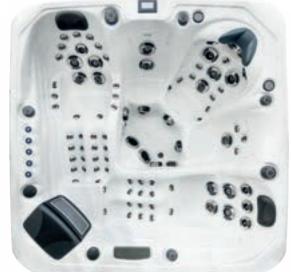

## Barcelona

P

Jets

86

2 x 7 inch Jets

People

Dimensions 2230 x 2230 x 940 mm

Weight 441 kg

ତି

Power Supply 32 Amp

Energy efficiency

\*

۳Ŷ

| Seat layout          | Insulation              | Heater | Pumps    | Circulation Pump |
|----------------------|-------------------------|--------|----------|------------------|
| 3 seats + 2 loungers | Platinum Premium Shield | 3kw    | 3 x 3 HP | 1 x 0.5HP        |