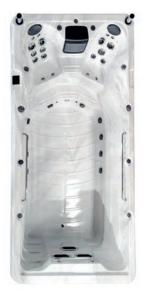

# FINDING YOUR PERFECT SWIM SPA

A swim spa can provide a number of benefits including family fun, light training, or a more strenuous workout plus plenty of space for you to relax.

# SHELL COLOUR OPTIONS

Sterling Silver

#### **SIDE PANEL AT A GLANCE**

People

3

Dimensions 5700 x 2250 x 1500 mm

Weight 1250 kg

Jets 42

Power Supply 40 Amp

| Seat layout            | Insulation              | Heater | Pumps    | S Pumps  | Circulation Pump |
|------------------------|-------------------------|--------|----------|----------|------------------|
| 2 seats +<br>1 lounger | Platinum Premium Shield | 3kw    | 1 x 3 HP | 3 x 3 HP | 1 x 1 HP         |