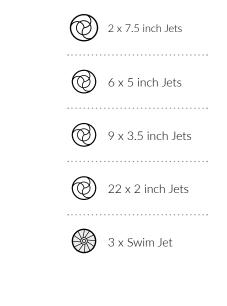

Ø

Ø

Ø

 $( \bigcirc )$ 

2 x 7 inch Jets

13 x 5 inch Jets

7 x 3.5 inch Jets

67 x 2 inch Jets