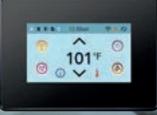

## GONTROL AT YOUR FINGERTIPS

We use Balboa as our control system, recognised globally for its high quality and innovation always providing the latest technology. On every Platinum Spas hot tub and swim spa we use Balboa heaters, control panels and control board.

Platinum Spas control panels have WIFI as an option where the customer can control the hot tub from any 3G enabled location. With colour screen and directional key pads users can go through their settings and have their hot tub or swim spa set up perfectly for their needs with ease.