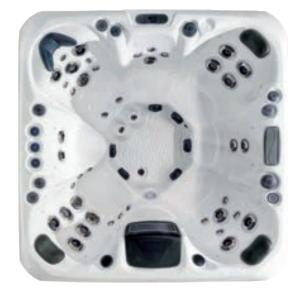

## Santorini

Ø

We have certified this product to the California Energy Commission in accordance with California law

6

People

Dimensions 2100 x 2100 x 940mm

đ Weight 372 kg

32 Amp

<u>لا</u>

| Seat layout         | Insulation              | Heater | Pumps    | Circulation Pump |
|---------------------|-------------------------|--------|----------|------------------|
| 5 seats + 1 lounger | Platinum Premium Shield | 3kw    | 2 x 2 HP | 1 x 0.5 HP       |

#### Hot tub features

Lighting

));<u>(</u>

Hydrotherapy

Water Care

**Power** and control **Build** quality

(e) 

Energy efficiency