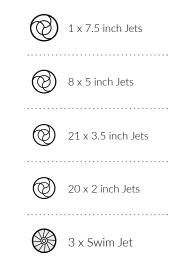

## Tahiti

Dimensions

2130 x 1650 x 870 mm

B 1 x 5 inch Jets  $\bigcirc$ 11 x 4 inch Jets Ø 23 x 2.2 inch Jets We have certified this product to the California Energy Commission in accordance with California law ſ P Power Supply Jets 35 13 Amp Heater Pumps **Circulation Pump** 2kw 1 x 2 HP 1 x 0.5HP