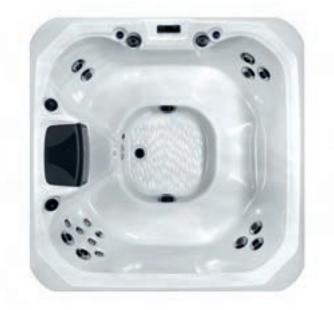

## Tahiti

Dimensions

2130 x 1650 x 870 mm

B 1 x 5 inch Jets  $\bigcirc$ 11 x 4 inch Jets Ø 23 x 2.2 inch Jets We have certified this product to the California Energy Commission in accordance with California law ſ P Power Supply Jets 35 13 Amp Heater Pumps **Circulation Pump** 2kw 1 x 2 HP 1 x 0.5HP

#### Hot tub features

People

3

Seat layout 4 seats

Insulation

Platinum Premium Shield

ð

Weight

300 kg

platinum-spas.com | 025